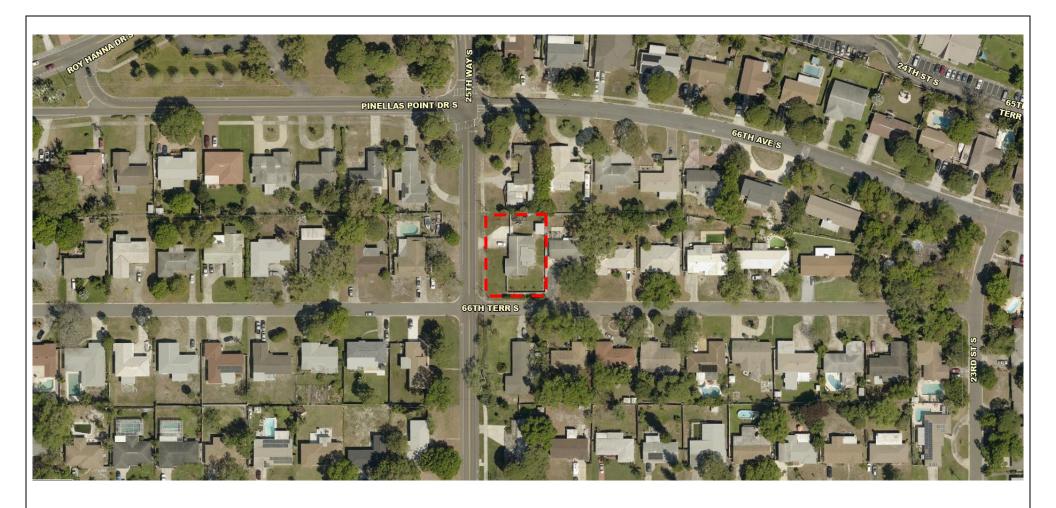

CASE NO.: 22-54000055 PLAT SHEET: I-33 & I-35

REQUEST: Approval of an after-the-fact variance to the side yard setback to

permit an existing shed to remain.

OWNER: Charles McElfresh & Cynthia Sweet

6636 Pinellas Point Drive South

St. Petersburg, FL 33712

ADDRESS: 6636 Pinellas Point Drive South

PARCEL ID NO.: 11-32-16-85248-001-0090

LEGAL DESCRIPTION: On File

ZONING: Neighborhood Suburban (NS-1)

| Structure                         | Required                      | Requested | Variance | Magnitude |
|-----------------------------------|-------------------------------|-----------|----------|-----------|
| 192 square foot accessory storage | Interior Side<br>Yard Setback | 3-feet    | 4.5-feet | 60%       |
| structure                         | 7.5-feet                      |           |          |           |

Page 2 of 5 DRC Case No.: 22-54000055

**BACKGROUND:** The subject property is located at 6636 Pinellas Point Drive South in the Greater Pinellas Point Neighborhood. The property is a fully platted corner lot in the Stephenson's Subdivision originally platted in 1954. The existing home was constructed in 1973

and the current property owners purchased the property in 2011.

This after-the-fact variance request is to reduce the minimum required interior side yard setback from 7.5-feet to 3-feet to allow for an existing 192-square foot (12ft x 16ft) accessory storage shed to remain in its current location. The shed is located in the rear yard (north side) of the property located behind the principal single-family residence structure and behind a 6-foot high privacy fence.

Project Location Map
City of St. Petersburg, Florida
Planning and Development Services Department
Case No.: 22-54000055

Address: 6636 Pinellas Point Dr. S.

JUN 29 2022 8:15am VELOPMENT REVIEW SERVICES