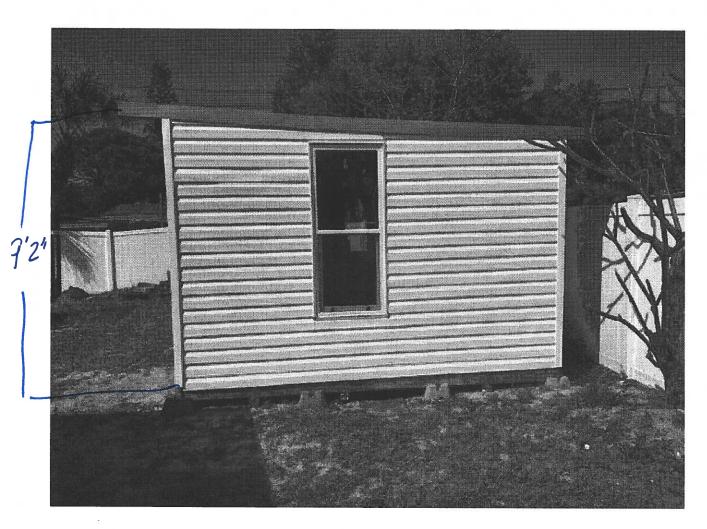

CASE NO.: 22-54000055 PLAT SHEET: I-33 & I-35

REQUEST: Approval of an after-the-fact variance to the side yard setback to

permit an existing shed to remain.

OWNER: Charles McElfresh & Cynthia Sweet

6636 Pinellas Point Drive South

and the current property owners purchased the property in 2011.

This after-the-fact variance request is to reduce the minimum required interior side yard setback from 7.5-feet to 3-feet to allow for an existing 192-square foot (12ft x 16ft) accessory storage shed to remain in its current location. The shed is located in the rear yard (north side) of the property located behind the principal single-family residence structure and behind a 6-foot high privacy fence.

The existing shed meets these criteria therefore is not required to architecturally match the principal structure (siding, roof, style, etc.), however must meet the minimum required setbacks. In the NS-1 Zoning District, the minimum required setbacks are 7.5-feet for interior side yards and 10-feet for the rear yard. The shed is located 3-feet from the interior side property line and 16-feet from the rear property line.