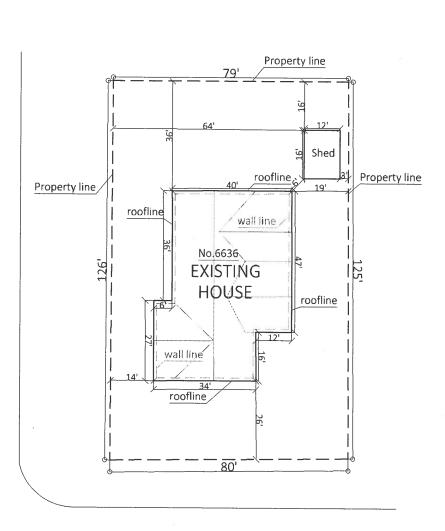

Page 2 of 5 DRC Case No.: 22-54000055

**BACKGROUND:** The subject property is located at 6636 Pinellas Point Drive South in the Greater Pinellas Point Neighborhood. The property is a fully platted corner lot in the Stephenson's Subdivision originally platted in 1954. The existing home was constructed in 1973

and the current property owners purchased the property in 2011.

This after-the-fact variance request is to reduce the minimum required interior side yard setback from 7.5-feet to 3-feet to allow for an existing 192-square foot (12ft x 16ft) accessory storage shed to remain in its current location. The shed is located in the rear yard (north side) of the property located behind the principal single-family residence structure and behind a 6-foot high privacy fence.

The existing shed meets these criteria therefore is not required to architecturally match the principal structure (siding, roof, style, etc.), however must meet the minimum required setbacks. In the NS-1 Zoning District, the minimum required setbacks are 7.5-feet for interior side yards and 10-feet for the rear yard. The shed is located 3-feet from the interior side property line and 16-feet from the rear property line.