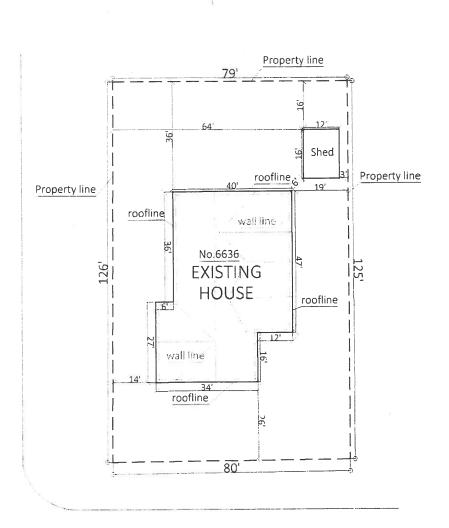

Page 2 of 5 DRC Case No.: 22-54000055

**BACKGROUND:** The subject property is located at 6636 Pinellas Point Drive South in the Greater Pinellas Point Neighborhood. The property is a fully platted corner lot in the Stephenson's Subdivision originally platted in 1954. The existing home was constructed in 1973

and the current property owners purchased the property in 2011.

This after-the-fact variance request is to reduce the minimum required interior side yard setback from 7.5-feet to 3-feet to allow for an existing 192-square foot (12ft x 16ft) accessory storage shed to remain in its current location. The shed is located in the rear yard (north side) of the property located behind the principal single-family residence structure and behind a 6-foot high privacy fence.

The existing shed meets these criteria therefore is not required to architecturally match the principal structure (siding, roof, style, etc.), however must meet the minimum required setbacks. In the NS-1 Zoning District, the minimum required setbacks are 7.5-feet for interior side yards and 10-feet for the rear yard. The shed is located 3-feet from the interior side property line and 16-feet from the rear property line.