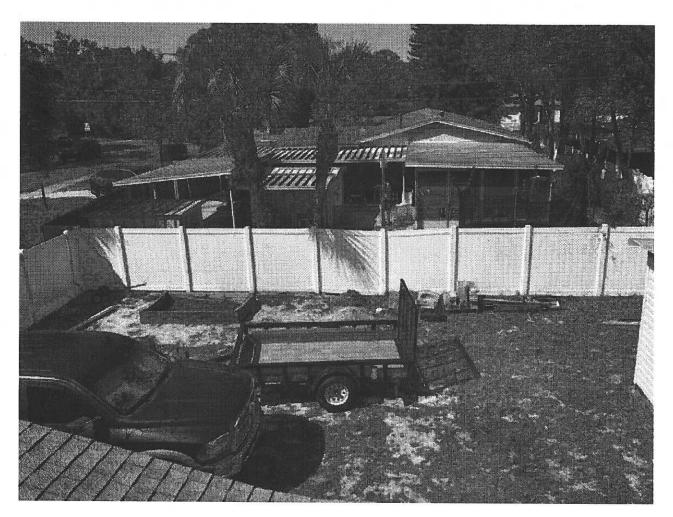

and the current property owners purchased the property in 2011.

This after-the-fact variance request is to reduce the minimum required interior side yard setback from 7.5-feet to 3-feet to allow for an existing 192-square foot (12ft x 16ft) accessory storage shed to remain in its current location. The shed is located in the rear yard (north side) of the property located behind the principal single-family residence structure and behind a 6-foot high privacy fence.

The existing shed meets these criteria therefore is not required to architecturally match the principal structure (siding, roof, style, etc.), however must meet the minimum required setbacks. In the NS-1 Zoning District, the minimum required setbacks are 7.5-feet for interior side yards and 10-feet for the rear yard. The shed is located 3-feet from the interior side property line and 16-feet from the rear property line.