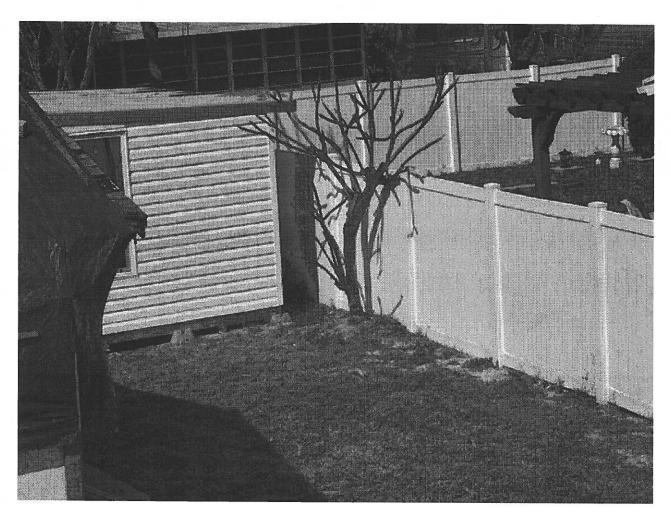

and the current property owners purchased the property in 2011.

This after-the-fact variance request is to reduce the minimum required interior side yard setback from 7.5-feet to 3-feet to allow for an existing 192-square foot (12ft x 16ft) accessory storage shed to remain in its current location. The shed is located in the rear yard (north side) of the property located behind the principal single-family residence structure and behind a 6-foot high privacy fence.

The existing shed meets these criteria therefore is not required to architecturally match the principal structure (siding, roof, style, etc.), however must meet the minimum required setbacks. In the NS-1 Zoning District, the minimum required setbacks are 7.5-feet for interior side yards and 10-feet for the rear yard. The shed is located 3-feet from the interior side property line and 16-feet from the rear property line.