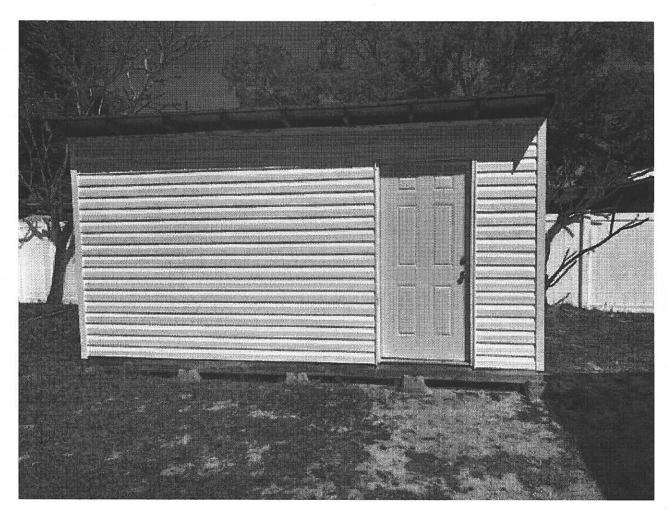

and the current property owners purchased the property in 2011.

This after-the-fact variance request is to reduce the minimum required interior side yard setback from 7.5-feet to 3-feet to allow for an existing 192-square foot (12ft x 16ft) accessory storage shed to remain in its current location. The shed is located in the rear yard (north side) of the property located behind the principal single-family residence structure and behind a 6-foot high privacy fence.

The Property Owner applied for a building permit on November 15, 2021 (Permit # 21-11000869) to remedy the oversized shed violation and remains in process. This variance request was submitted to remedy the Zoning correction comment relating to setbacks.

The existing shed meets these criteria therefore is not required to architecturally match the principal structure (siding, roof, style, etc.), however must meet the minimum required setbacks. In the NS-1 Zoning District, the minimum required setbacks are 7.5-feet for interior side yards and 10-feet for the rear yard. The shed is located 3-feet from the interior side property line and 16-feet from the rear property line.

# **Pre-Application Meeting Notes**

| 04/44/0000                                         |                              | NO                             |                  |
|----------------------------------------------------|------------------------------|--------------------------------|------------------|
| Meeting Date: 04/11/2022                           |                              |                                |                  |
| Address/Location: 6636 P                           |                              |                                |                  |
| Request: ATF variance to                           | the required 7.5-foo         | t interior side yard setb      | ack to 3-feet    |
| Type of Application: Varian                        | ce Staff P                   | Planner for Pre-App: SAC       |                  |
| Type of Application: Variand Attendees: CHARLES Mo | CELFRESH                     | Shervon (                      | Mmbliss          |
|                                                    |                              | 21.01.01                       | ordinal of       |
| Neighborhood and Business                          | Associations within 200 fo   | not:                           |                  |
|                                                    |                              |                                |                  |
| Assoc.                                             | Contact Name:                | Email:                         | Phone:           |
| Greater Pinellas Point Civic Assoc.                | Barbara Ellis                | bellis05@me.com                | 727-492-3390     |
|                                                    |                              |                                |                  |
| (See Public Participation Report                   | in applicable Application Pa | ackage for CONA and FICO cor   | ntacts.)         |
| Notes: A shed (12'x16'x9                           | '2") was constructed         | without a permit but co        | nforms to the    |
| accessory storage structure                        | es design exemption crit     | teria. However, the structur   | e is larger than |
| 100sqft and encroaches in                          | nto the the 7.5-foot side    | e yard setback required fo     | or sheds larger  |
| than 100sqft at three-feet                         | from the side yard prop      | perty line. The application    | is requesting a  |
| a variance to allows the shee                      | to remain at a three-foo     | t side yard setback. Staff's r | ecommendation    |
| of support will be determine                       | d by the department, ho      | wever support fo the after-    | the-fact request |
| is not likely.                                     |                              |                                |                  |
|                                                    |                              |                                |                  |
|                                                    |                              |                                |                  |
|                                                    |                              |                                |                  |