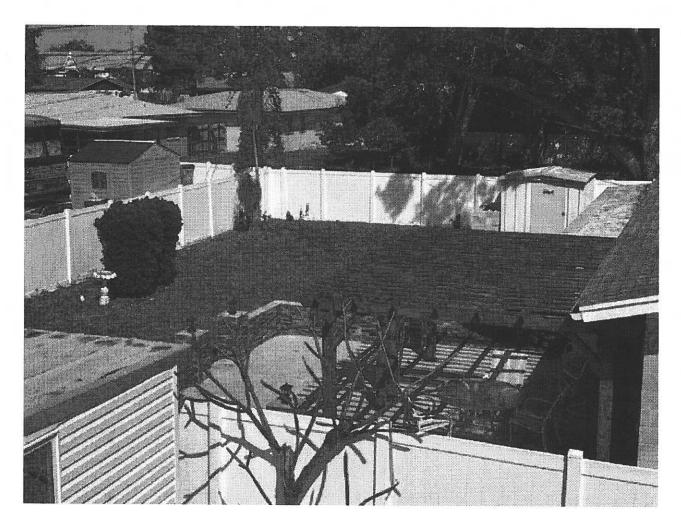

and the current property owners purchased the property in 2011.

This after-the-fact variance request is to reduce the minimum required interior side yard setback from 7.5-feet to 3-feet to allow for an existing 192-square foot (12ft x 16ft) accessory storage shed to remain in its current location. The shed is located in the rear yard (north side) of the property located behind the principal single-family residence structure and behind a 6-foot high privacy fence.

The existing shed meets these criteria therefore is not required to architecturally match the principal structure (siding, roof, style, etc.), however must meet the minimum required setbacks. In the NS-1 Zoning District, the minimum required setbacks are 7.5-feet for interior side yards and 10-feet for the rear yard. The shed is located 3-feet from the interior side property line and 16-feet from the rear property line.